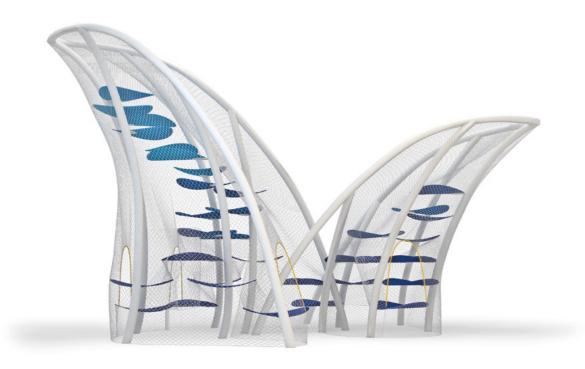

# **CUSTOM MODELS**

Aside from the multiple standard structures; custom Cloud Climb can also be developed to meet the needs of specific projects and clients.

**Skyscraper skyline** | Joined Adventure Trail & Cloud Climb

Custom | Created for a project in Dubai, UAE in 2020: Woohoo Museum