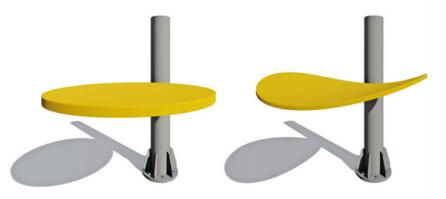

tandard models.





# **STANDARD MODELS**

Cloud Climb is available in standard models. Its simple and functional design fits the environment of various facilities. All the displayed colors can be customized to fit a desired look.

## Wave



## Mushroom



# **CUSTOM MODELS**

Aside from the multiple standard structures; custom Cloud Climb can also be developed to meet the needs of specific projects and clients.

**Skyscraper skyline** | Joined Adventure Trail & Cloud Climb



Custom | Created for a project in Dubai, UAE in 2020: Woohoo Museum



# **COMPONENTS**



## **Structure**

Cloud Climb structure can be duplex-coated: first it is hot-dip galvanized and then painted.

This greatly increases resistance to corrosion and makes Cloud Climb suitable for both indoor and outdoor uses.



## **Platforms**

The platforms can be flat or curved, depending on the desired style. They can come in one solid color or with a multi-color design printed on them. This allows the Cloud Climb to be easily themed or branded.

Platforms are available in plywood and fiberglass (GRP).



## Safety net

The nets surrounding the structure are made from steel (or polyester on request). We also offer anti-climbing nets that are denser and prevent visitors from climbing on the outside of the structure.

# REFERENCE PROJECTS



### HOMETEAMNS

Singapore

Facility Family entmt. center

Size 31 platforms

Completed 2020

Additional Adventure Trail
Products Ninja Course

Walltopia Caves Rollglider Ropes Course

Ropes Cour Fun Walls



#### JUNGLE ADVENTURE PLAY

Brisbane, Australia

Facility Family