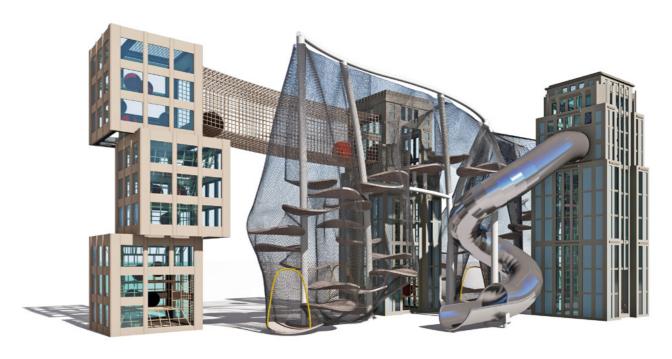

# **CUSTOM MODELS**

Aside from the multiple standard structures; custom Cloud Climb can also be developed to meet the needs of specific projects and clients.

**Skyscraper skyline** | Joined Adventure Trail & Cloud Climb