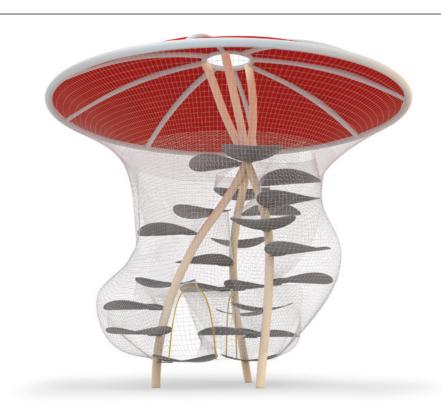

# **THE CONCEPT**

## A playground in the air

Cloud Climb is a little gem in our portfolio—especially designed for the little ones.

A cross between the classic playground and a maze, this unharnessed attraction allows 4 to 14-yearold kids to experience a unique feeling of freedom; much like jumping from cloud to cloud.

Cloud Climb is available in custom-made and standard models.





# **STANDARD MODELS**

Cloud Climb is available in standard models. Its simple and functional design fits the environment of various facilities. All the displayed colors can be customized to fit a desired look.

## Wave



## Mushroom



# **CUSTOM MODELS**

Aside from the multiple standard structures; custom Cloud Climb can also be developed to meet the needs of specific projects and clients.

**Skyscraper skyline** | Joined Adventure Trail & Cloud Climb



Custom | Created for a project in Dubai, UAE in 2020: Woohoo Museum



# **COMPONENTS**



## **Structure**

Cloud Climb structure can be duplex-coated: first it is hot-dip galvanized and then painted.

This greatly increases resistance to corrosion and makes Cloud Climb suitable for both indoor and outdoor uses.



## **Platforms**

The platforms can be flat or curved, depending on the desired style. They can come in one solid color or with a multi-color design printed on them. This allows the Cloud Climb to be easily themed or branded.

Platforms are available in p