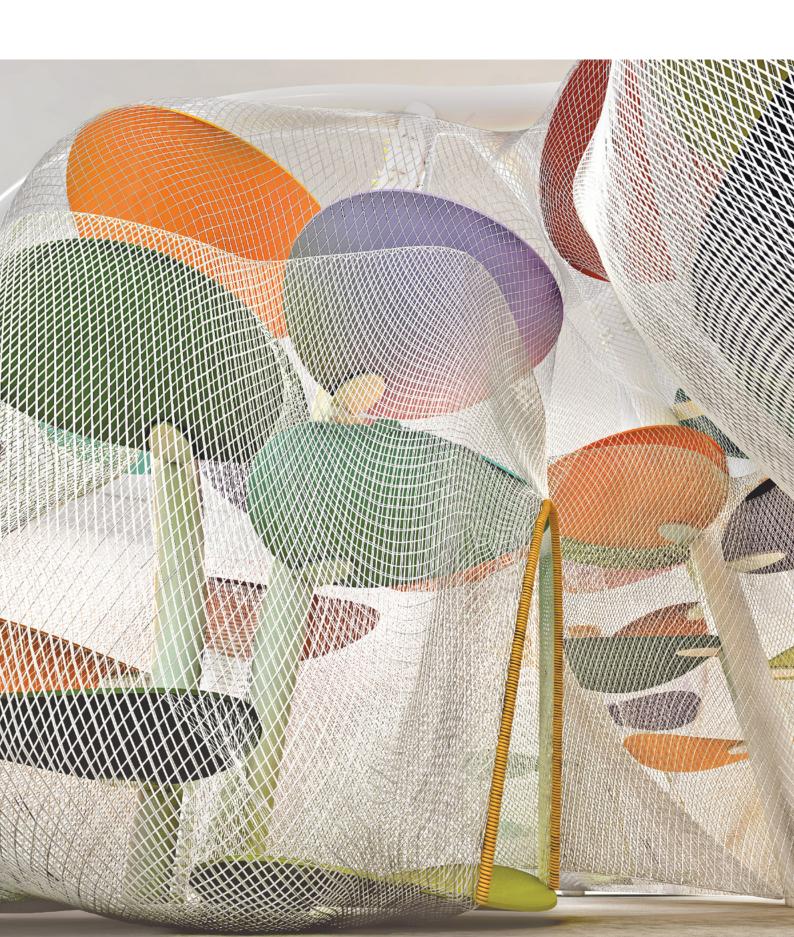

## A playground in the air

Cloud Climb is a little gem in our portfolio—especially designed for the little ones.

A cross between the classic playground and a maze, this unharnessed attraction allows 4 to 14-yearold kids to experience a unique feeling of freedom; much like jumping from cloud to cloud.

## **Platforms**

The platforms can be flat or curved, depending on the desired style. They can come in one solid color or with a multi-color design printed on them. This allows the Cloud Climb to be easily themed or branded.

## Safety net

The nets surrounding the structure are made from steel (or polyester on request). We also offer anti-climbing nets that are denser and prevent visitors from climbing on the outside of the structure.