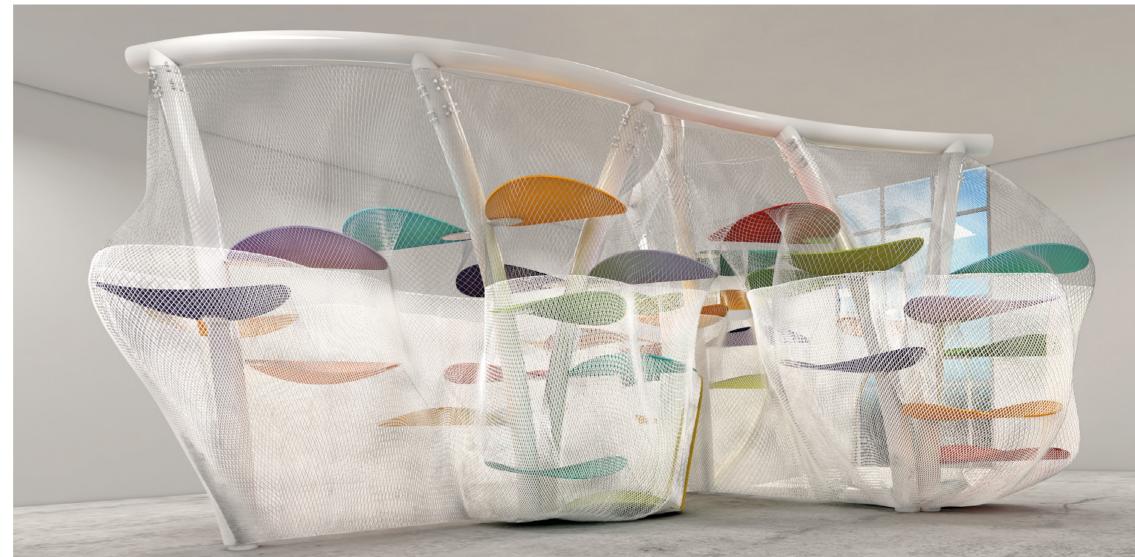

# **STANDARD MODELS**

Cloud Climb is available in standard models. Its simple and functional design fits the environment of various facilities. All the displayed colors can be customized to fit a desired look.

## Wave