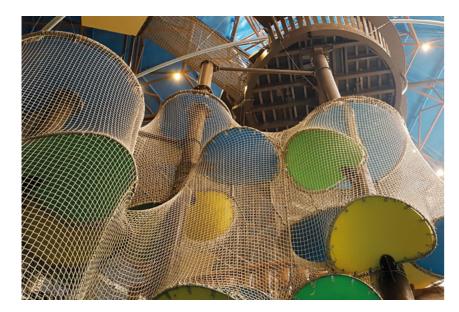

## A playground in the air

Cloud Climb is a little gem in our portfolio—especially designed for the little ones.

A cross between the classic playground and a maze, this unharnessed attraction allows 4 to 14-yearold kids to experience a unique feeling of freedom; much like jumping from cloud to cloud.