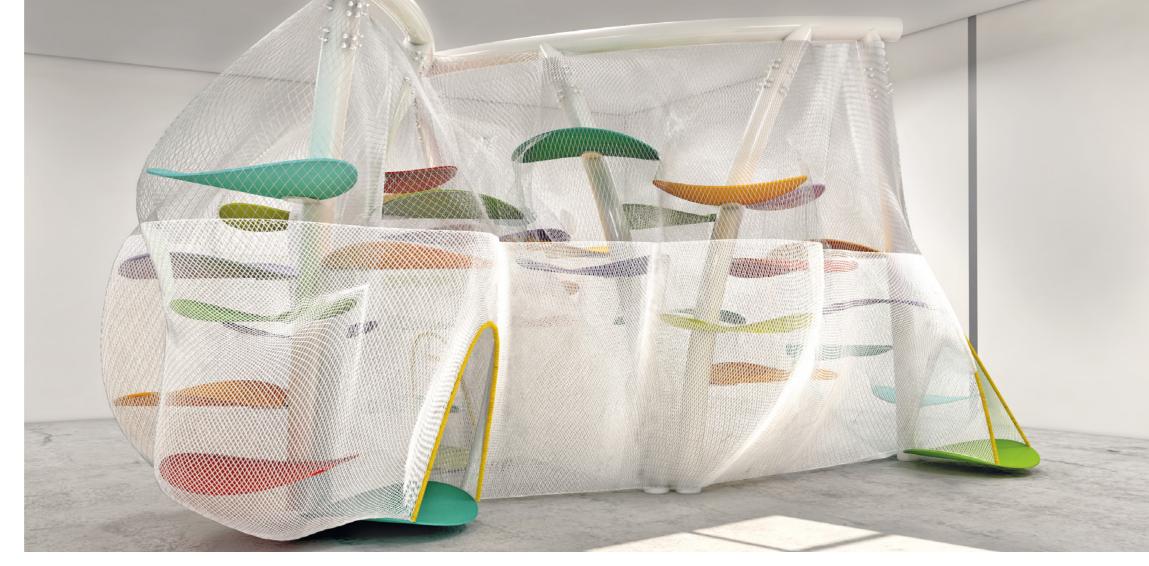

# **STANDARD MODELS**

Cloud Climb is available in standard models. Its simple and functional design fits the environment of various facilities. All the displayed colors can be customized to fit a desired look.

## Mushroom