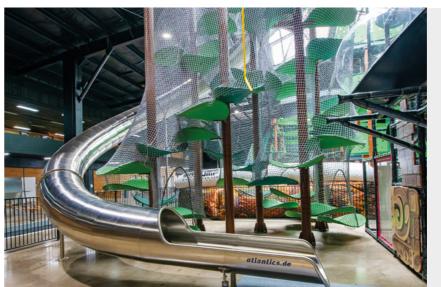

# **CUSTOM MODELS**

Aside from the multiple standard structures; custom Cloud Climb can also be developed to meet the needs of specific projects and clients.

**Skyscraper skyline** | Joined Adventure Trail & Cloud Climb

Custom | Created for a project in Dubai, UAE in 2020: Woohoo Museum