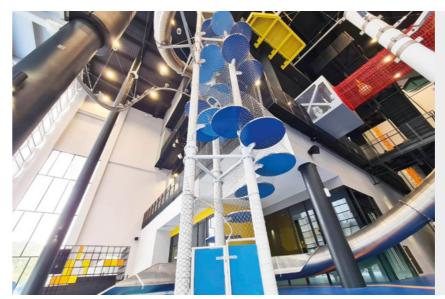

# **CUSTOM MODELS**

Aside from the multiple standard structures; custom Cloud Climb can also be developed to meet the needs of specific projects and clients.

**Skyscraper skyline** | Joined Adventure Trail & Cloud Climb

Custom | Created for a project in Dubai, UAE in 2020: Woohoo Museum