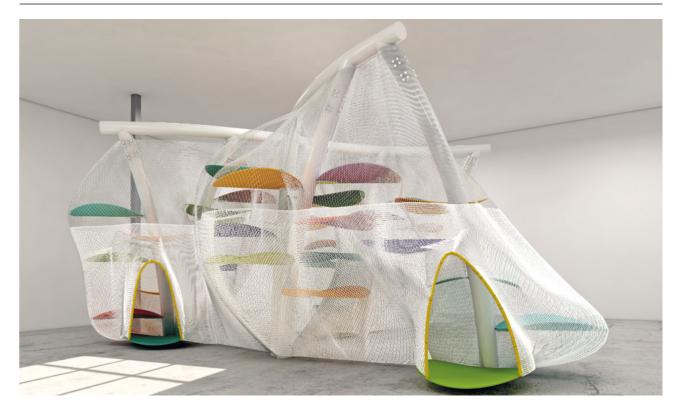

ttle ones.

A cross between the classic playground and a maze, this unharnessed attraction allows 4 to 14-yearold kids to experience a unique feeling of freedom; much like jumping from cloud to cloud.

Cloud Climb is available in custom-made and standard models.





# **STANDARD MODELS**

Cloud Climb is available in standard models. Its simple and functional design fits the environment of various facilities. All the displayed colors can be customized to fit a desired look.

## Wave



## Mushroom



# **CUSTOM MODELS**

Aside from the multiple standard structures; custom Cloud Climb can also be developed to meet the needs of specific projects and clients.

**Skyscraper skyline** | Joined Adventure Trail & Cloud Climb



Custom | Created for a project in Dubai, UAE in 2020: Woohoo Museum



# **COMPONENTS**



## **Structure**

Cloud Climb structure can be duplex-coated: first it is hot-dip galvanized and then painted.

This greatly increases resistance to corrosion and makes Cloud Climb suitable for both indoor and outdoor uses.



## **Platforms**

The platforms can be flat or curved, depending on the desired style. They can come in one solid color or with a multi-color design printed on them. This allows the Cloud Climb to be easily themed or branded.

Platforms are available in plywood and fiberglass (GRP).



## Safety net

The nets surrounding the structure are made from steel (or polyester on request). We also offer anti-climbing nets that are denser and prevent visitors from climbing on the outside of the structure.

# REFERENCE PROJECTS



### HOMETEAMNS

Singapore