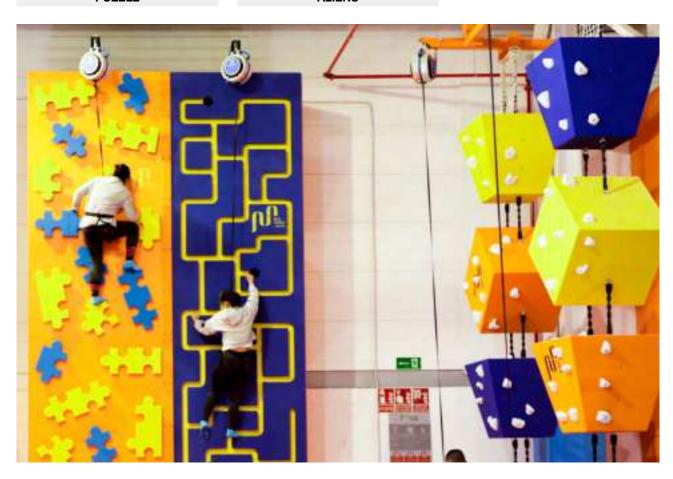

**BLOBS OF DOOM** 

SOCCER WALL

Custom color or print on the back panel Custom shape and colors of the Aliens and Puzzle parts

**PUZZLE** 

**ALIENS** 

Custom print on the main back panel
Custom color or print on the Gears
Custom print or holds on the Gears (the eyes and mouths of the gears)
Custom shape of the Gears (can be round or hexagonal etc.)