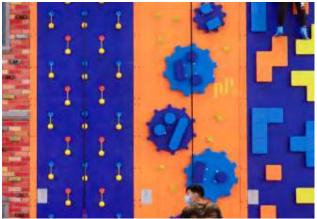

**BLOBS OF DOOM** 

SOCCER WALL

Custom color or print on the back panel Custom shape and colors of the Aliens and Puzzle parts

**PUZZLE** 

**ALIENS** 

Custom print on the main back panel
Custom color or print on the Gears
Custom print or holds on the Gears (the eyes and mouths of the gears)
Custom shape of the Gears (can be round or hexagonal etc.)