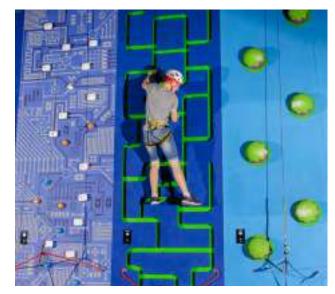

Custom colors of all elements
Custom print or colors of the back panels
Custom shape of the Animals, Kites and Cactus elements

CACTUS

**BUBBLES** 

**JAWS** 

KITE SKY

**EQUALIZER** 

**STARS** 

Custom print