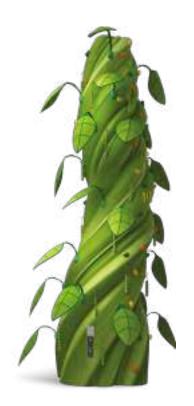

Custom colors

**BEANSTALK** 

**OCTOPUS** 

ROCKTOPIA VOLCANO

Custom colors

**UNIQUE TRIANGLES** 

THE FIREMAN'S WALL

**WOODSTACK COLOR** 