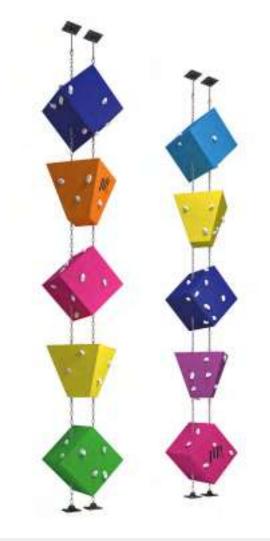

THE GEARHEAD

Custom color or print of the red panels in the Parabolic Slide Custom color of the Double Trouble Volume

Custom print of the columns - Skyscraper Walk
Custom print of the tower - Jump in the Air
Custom color of the structure, platforms and hanging obstacles - Jump in the Air
Custom color of the cubes, print of logo or small elements - Crate Challenge

SKYSCRAPER WALK JUMP IN THE AIR CRATE CHALLENGE

Custom color or print of the outer panels Custom color or print of the blue and gray panels Custom color of the yellow panels

**CHIMNEY** 

REFLECTIVE CHIMNEY