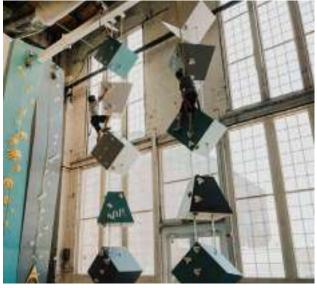

Custom color or print on the main back panel Custom color and shape of letters

**FUN WALL** 

Custom color of the geometry volumes

**GEOMETRIX DOUBLE** 

Custom print

VOLCANO

TREASURE ISLAND

SPEED WALL