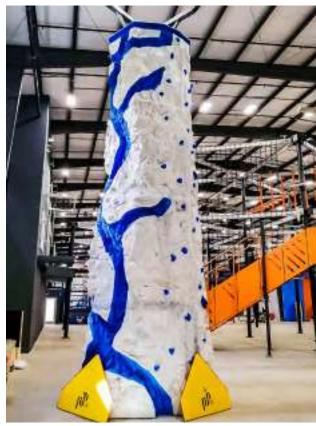

Custom color or print on the main back panel Custom color and shape of letters

**FUN WALL** 

Custom color of the geometry volumes

**GEOMETRIX DOUBLE** 

Custom print

VOLCANO

TREASURE ISLAND

SPEED WALL