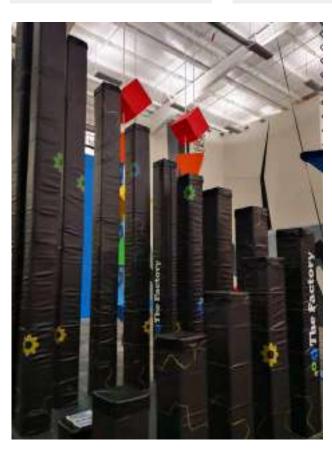

THE GEARHEAD

Custom color or print of the red panels in the Parabolic Slide Custom color of the Double Trouble Volume

Custom print of the columns - Skyscraper Walk
Custom print of the tower - Jump in the Air
Custom color of the structure, platforms and hanging obstacles - Jump in the Air
Custom color of the cubes, print of logo or small elements - Crate Challenge

SKYSCRAPER WALK JUMP IN THE AIR CRATE CHALLENGE

Custom color or print of the outer panels Custom color or print of the blue and gray panels Custom color of the yellow panels

**CHIMNEY** 

REFLECTIVE CHIMNEY