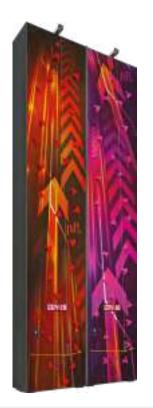

Custom colors of all elements
Custom print or colors of the back panels
Custom shape of the Animals, Kites and Cactus elements

CACTUS

**BUBBLES** 

**JAWS** 

KITE SKY

**EQUALIZER** 

**STARS** 

Custom print