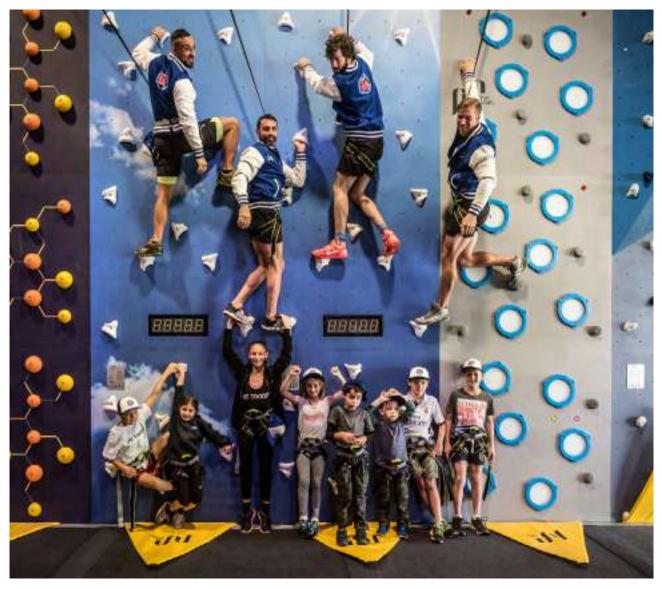

# Walltopia understands the value of brand consistency for your business

Our standard designs offer the flexibility to customize anything from the colors and prints to the design itself.

This gives you the opportunity to personalize your Fun Walls to your specific needs and blend them with the surrounding area, while keeping your unique identity.