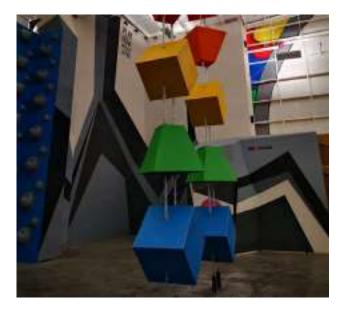

THE GEARHEAD

Custom color or print of the red panels in the Parabolic Slide Custom color of the Double Trouble Volume

Custom print of the columns - Skyscraper Walk
Custom print of the tower - Jump in the Air
Custom color of the structure, platforms and hanging obstacles - Jump in the Air
Custom color of the cubes, print of logo or small elements - Crate Challenge

SKYSCRAPER WALK JUMP IN THE AIR CRATE CHALLENGE

Custom color or print of the outer panels Custom color or print of the blue and gray panels Custom color of the yellow panels

**CHIMNEY** 

REFLECTIVE CHIMNEY