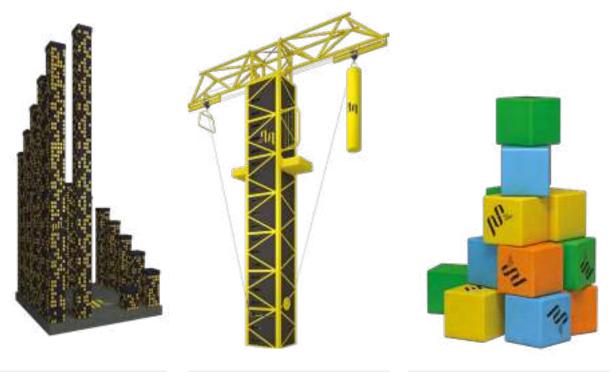

THE GEARHEAD

Custom color or print of the red panels in the Parabolic Slide Custom color of the Double Trouble Volume

Custom print of the columns - Skyscraper Walk
Custom print of the tower - Jump in the Air
Custom color of the structure, platforms and hanging obstacles - Jump in the Air
Custom color of the cubes, print of logo or small elements - Crate Challenge

SKYSCRAPER WALK JUMP IN THE AIR CRATE CHALLENGE

Custom color or print of the outer panels Custom color or print of the blue and gray panels Custom color of the yellow panels

**CHIMNEY** 

REFLECTIVE CHIMNEY