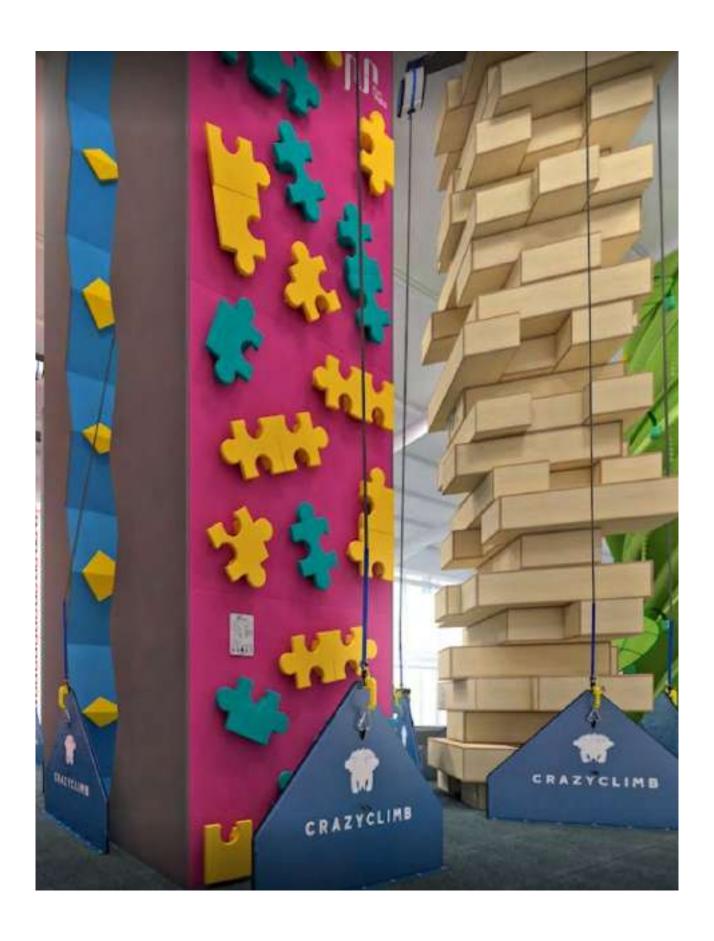

Custom colors of all elements
Custom print or colors of the back panels
Custom shape of the Animals, Kites and Cactus elements

CACTUS

**BUBBLES** 

**JAWS** 

KITE SKY

**EQUALIZER** 

**STARS** 

Custom print