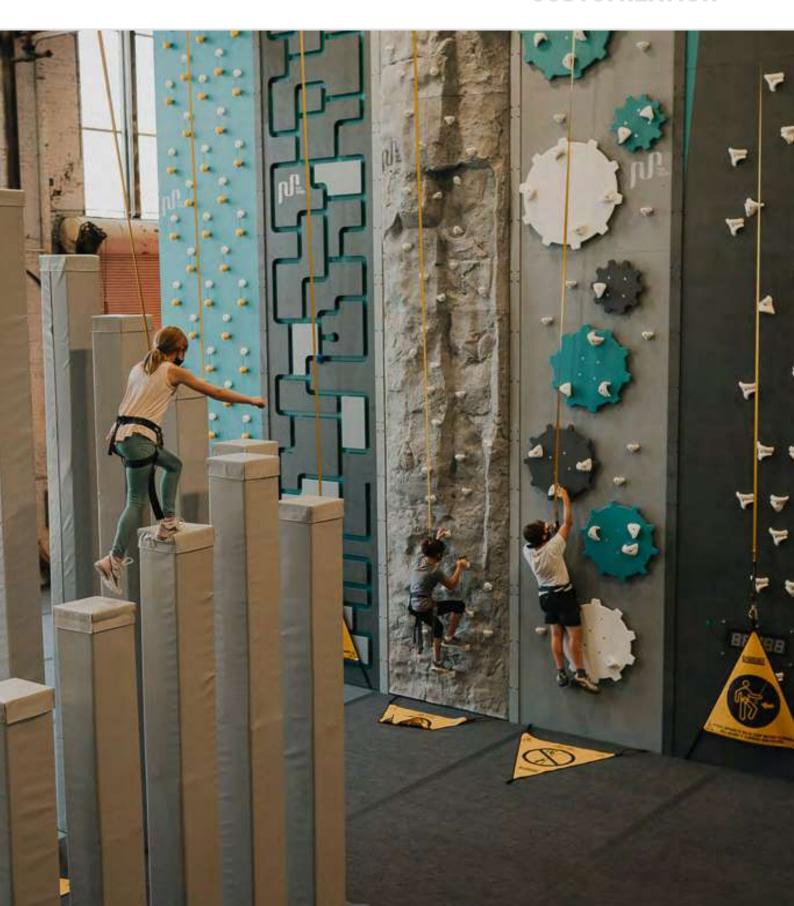

#### **CUSTOMIZATION**

# The concept

# Walltopia understands the value of brand consistency for your business

Our standard designs offer the flexibility to customize anything from the colors and prints to the design itself.

This gives you the opportunity to personalize your Fun Walls to your specific needs and blend them with the surrounding area, while keeping your unique identity.