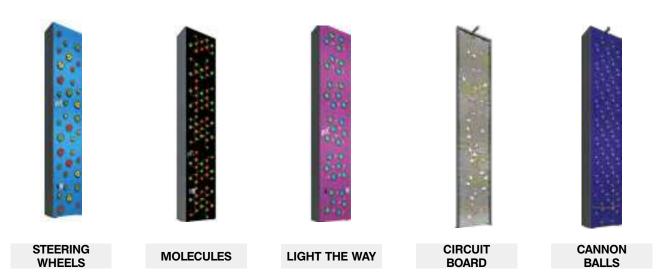

Custom colors of all elements
Custom print or colors of the back panels
Custom shape of the Animals, Kites and Cactus elements

CACTUS

**BUBBLES** 

**JAWS** 

KITE SKY

**EQUALIZER** 

**STARS** 

Custom print