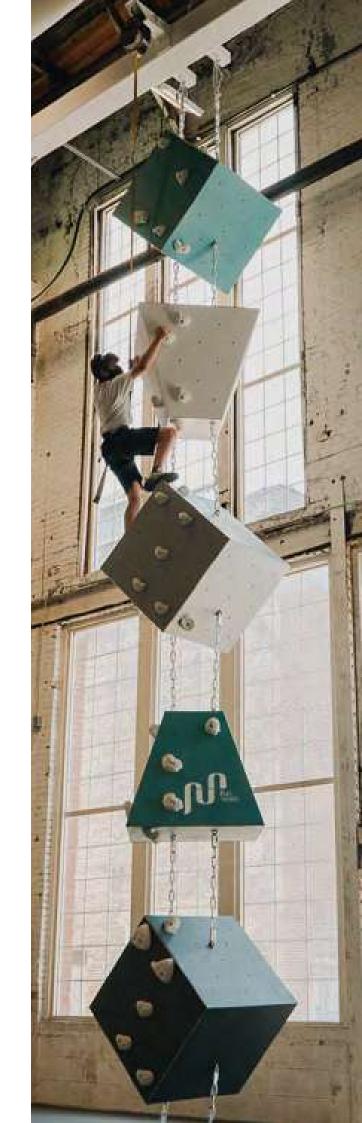

THE GEARHEAD

Custom color or print of the red panels in the Parabolic Slide Custom color of the Double Trouble Volume

Custom print of the columns - Skyscraper Walk
Custom print of the tower - Jump in the Air
Custom color of the structure, platforms and hanging obstacles - Jump in the Air
Custom color of the cubes, print of logo or small elements - Crate Challenge

SKYSCRAPER WALK JUMP IN THE AIR CRATE CHALLENGE

Custom color or print of the outer panels Custom color or print of the blue and gray panels Custom color of the yellow panels

**CHIMNEY** 

REFLECTIVE CHIMNEY