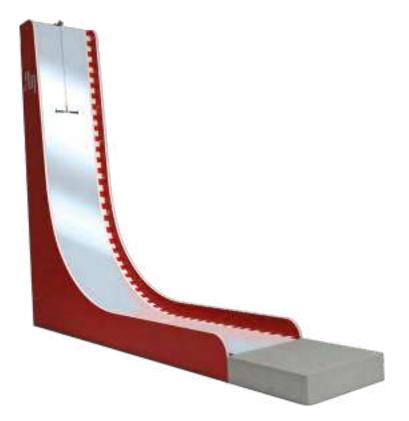

THE GEARHEAD

Custom color or print of the red panels in the Parabolic Slide Custom color of the Double Trouble Volume

Custom print of the columns - Skyscraper Walk
Custom print of the tower - Jump in the Air
Custom color of the structure, platforms and hanging obstacles - Jump in the Air
Custom color of the cubes, print of logo or small elements - Crate Challenge