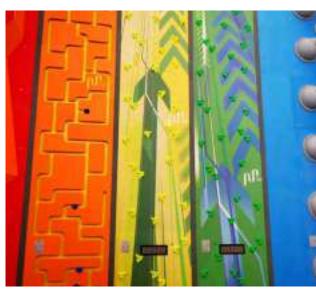

Custom colors of all elements
Custom print or colors of the back panels
Custom shape of the Animals, Kites and Cactus elements

CACTUS

**BUBBLES** 

**JAWS** 

KITE SKY

**EQUALIZER** 

**STARS** 

Custom print