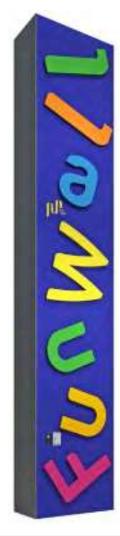

Custom color or print on the main back panel Custom color and shape of letters

**FUN WALL** 

Custom color of the geometry volumes

**GEOMETRIX DOUBLE** 

Custom print

VOLCANO

TREASURE ISLAND

SPEED WALL