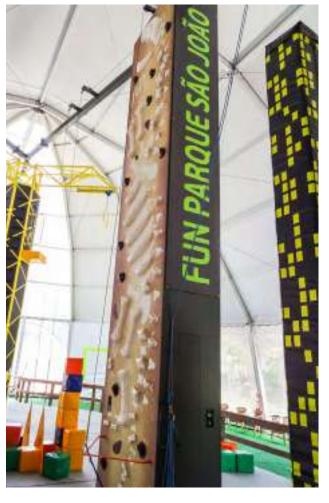

THE GEARHEAD

Custom color or print of the red panels in the Parabolic Slide Custom color of the Double Trouble Volume

Custom print of the columns - Skyscraper Walk
Custom print of the tower - Jump in the Air
Custom color of the structure, platforms and hanging obstacles - Jump in the Air
Custom color of the cubes, print of logo or small elements - Crate Challenge

SKYSCRAPER WALK JUMP IN THE AIR CRATE CHALLENGE

Custom color or print of the outer panels Custom color or print of the blue and gray panels Custom color of the yellow panels

**CHIMNEY** 

REFLECTIVE CHIMNEY