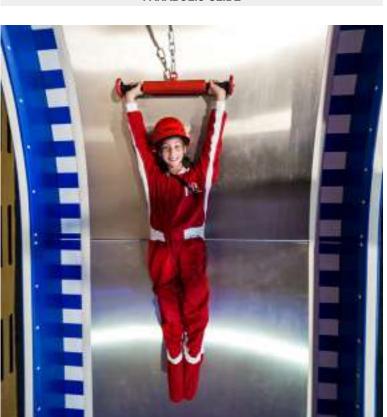

THE GEARHEAD

Custom color or print of the red panels in the Parabolic Slide Custom color of the Double Trouble Volume

Custom print of the columns - Skyscraper Walk
Custom print of the tower - Jump in the Air
Custom color of the structure, platforms and hanging obstacles - Jump in the Air
Custom color of the cubes, print of logo or small elements - Crate Challenge