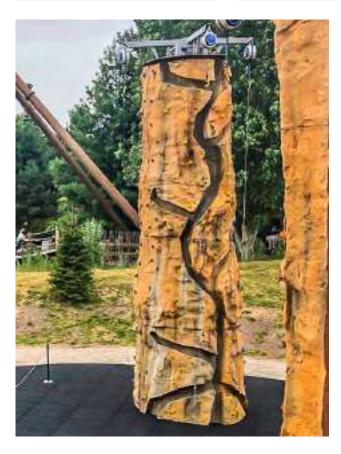

Custom color or print on the main back panel Custom color and shape of letters

**FUN WALL** 

Custom color of the geometry volumes

**GEOMETRIX DOUBLE** 

Custom print

VOLCANO

TREASURE ISLAND

SPEED WALL