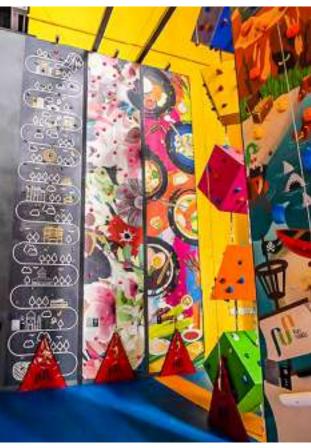

Custom color or print on the back panel Custom color of the holds

Printed front panels
Custom Shape of the front panels

LABRYNT

**SMILEY** 

ZEBRA

**TIGER** 

Custom color or print on the main panel Custom color of the Volumes

**BLOBS OF DOOM** 

SOCCER WALL

Custom color or print on the back panel Custom shape and colors of the Aliens and Puzzle parts

**PUZZLE** 

**ALIENS** 

Custom print on the main back panel
Custom color or print on the Gears
Custom print or holds on the Gears (the eyes and mouths of the gears)
Custom shape of the Gears (can be round or hexagonal etc.)