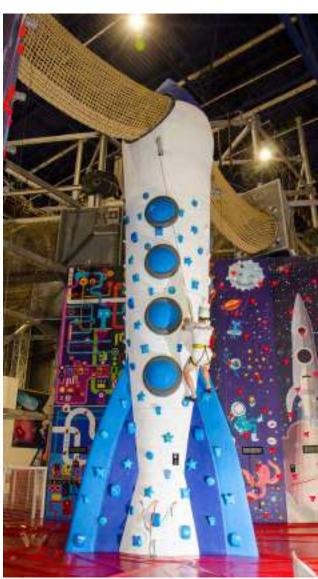

THE GEARHEAD

Custom color or print of the red panels in the Parabolic Slide Custom color of the Double Trouble Volume

Custom print of the columns - Skyscraper Walk
Custom print of the tower - Jump in the Air
Custom color of the structure, platforms and hanging obstacles - Jump in the Air
Custom color of the cubes, print of logo or small elements - Crate Challenge