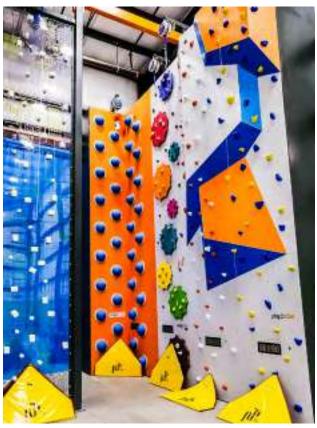

Custom color or print on the back panel Custom color of the holds

Printed front panels
Custom Shape of the front panels

LABRYNT

**SMILEY** 

ZEBRA

**TIGER** 

Custom color or print on the main panel Custom color of the Volumes