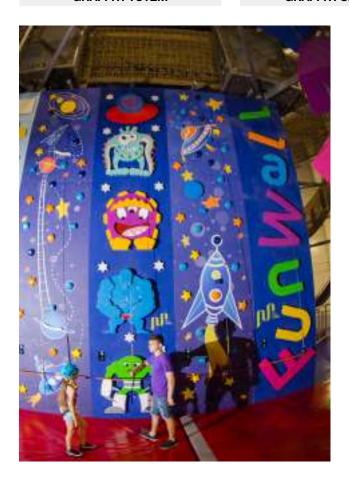

Custom color or print on the main back panel Custom color and shape of letters

**FUN WALL** 

Custom color of the geometry volumes

**GEOMETRIX DOUBLE** 

Custom print

VOLCANO

TREASURE ISLAND

SPEED WALL