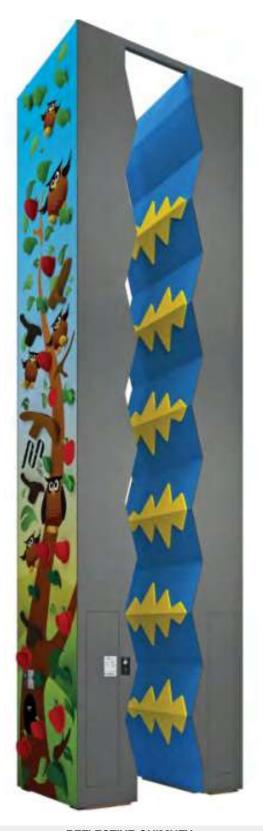

THE GEARHEAD

Custom color or print of the red panels in the Parabolic Slide Custom color of the Double Trouble Volume

Custom print of the columns - Skyscraper Walk
Custom print of the tower - Jump in the Air
Custom color of the structure, platforms and hanging obstacles - Jump in the Air
Custom color of the cubes, print of logo or small elements - Crate Challenge

SKYSCRAPER WALK JUMP IN THE AIR CRATE CHALLENGE

Custom color or print of the outer panels Custom color or print of the blue and gray panels Custom color of the yellow panels

**CHIMNEY** 

REFLECTIVE CHIMNEY