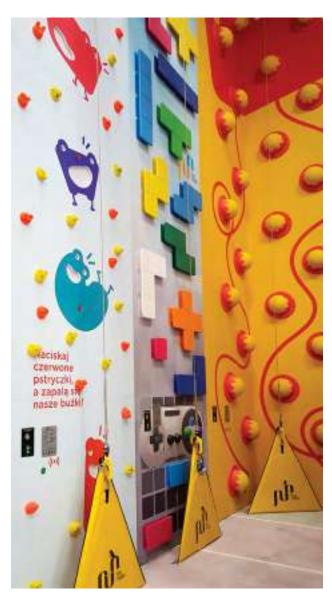

**BLOBS OF DOOM** 

SOCCER WALL

Custom color or print on the back panel Custom shape and colors of the Aliens and Puzzle parts

**PUZZLE** 

**ALIENS** 

Custom print on the main back panel
Custom color or print on the Gears
Custom print or holds on the Gears (the eyes and mouths of the gears)
Custom shape of the Gears (can be round or hexagonal etc.)