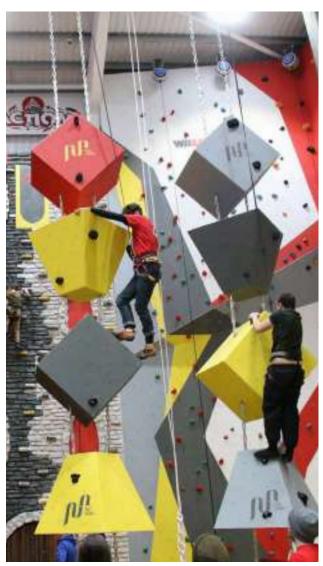

Custom color or print on the main back panel Custom color and shape of letters

**FUN WALL** 

Custom color of the geometry volumes

**GEOMETRIX DOUBLE** 

Custom print

VOLCANO

TREASURE ISLAND

SPEED WALL